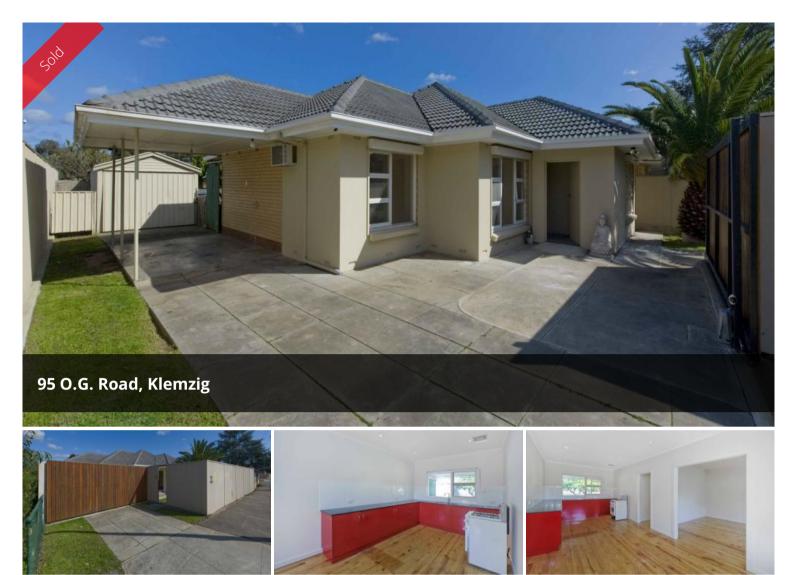

## DOLLAR WISE ... LOCATION SMART.

This 3 bedroom solid brick home is situated in the ever growing popular suburb of Klemzig, with the beautiful Linear Park and Klemzig Interchange literally a stone throw away.

Features to the property include:

- Recently updated kitchen with amble cupboard and bench top space + gas stove

- Updated bathroom with large shower area

- 3 large bedrooms with ceiling fans and fresh commercial grade carpet
- High Fence (front and side) with motorized entry gate- reducing traffic noise and adding security
- Security Alarm and Intercom system
- Roller shutters on every window (main family room electric)
- LAND: 608sqm, FRONTAGE: 18.38

Great access to local shops, schools and all modern conveniences, this family home is an amazing opportunity waiting to be purchased.

| Price         | SOLD        |
|---------------|-------------|
| Property Type | Residential |
| Property ID   | 1101        |