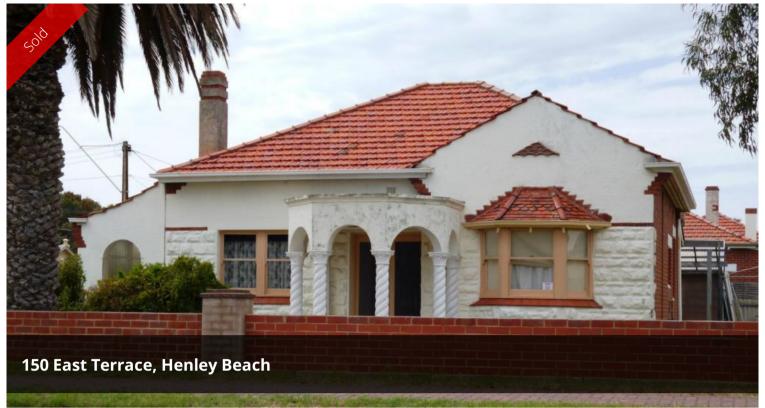

## CORNER POSITION AND DEVELOPMENT POTENTIAL

- Zoning- RCZ
- Beautifully positioned offering huge development potential
- Development opportunity
- Build your dream home or subdivide STCC
- Perfectly positioned on East Terrace just minutes from the beach and local shopping centres
- Situated on 855 square metres (approx) of land on a corner position (  $27.53~{\rm m} \times 31.09~{\rm m}$  )
- Great opportunity, not to be missed!