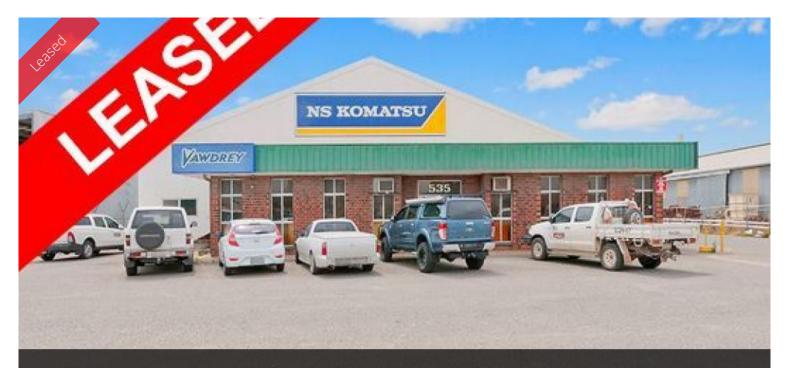

## 535 Prospect Road, Gepps Cross

## LEASED! Warehouse / Office Space For Lease

THIS PROPERTY HAS BEEN SUCCESSFULLY LEASED BY MASTRACORP REAL ESTATE

Located in the centre of a busy industrial location this Warehouse/ Office offers excellent facilities throughout.

- -Front reception entry including private offices
- -Ample on-site car parking
- -High clearance
- -Good truck access and parking
- -Private entry to premise on Prospect Road
- -Kitchen & Bathroom amenities