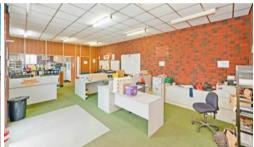

- -Front reception entry including private offices
- -Ample on-site car parking
- -High clearance
- -Good truck access and parking
- -Private entry to premise on Prospect Road
- -Kitchen & Bathroom amenities