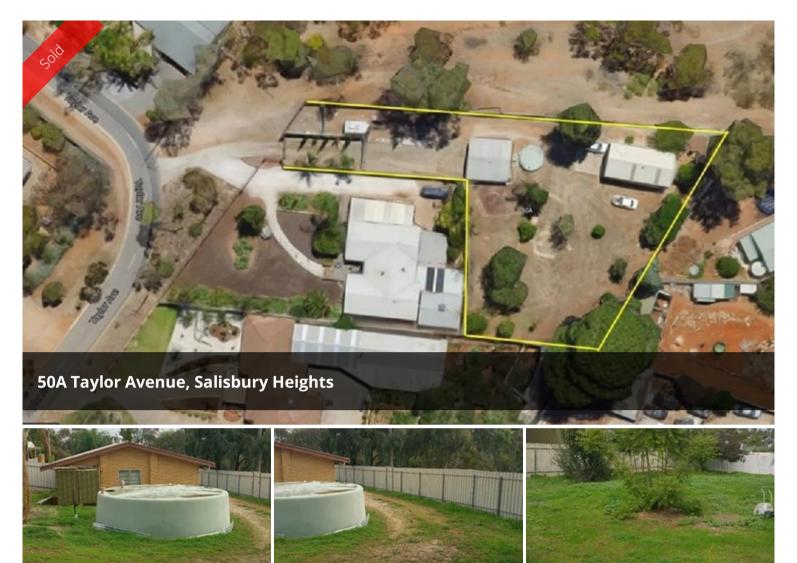

## 1981 sqm Land With Spectacular Views

Rare opportunity to build your dream home on over 1000 sqm. Enjoy the convenience of being a short distance of shopping centres, public and private schools and much more!

- -Dual frontage
- -40 x 20 Shed with concrete, 3 Phase power and roller doors.
- -Automatic Gates
- -Power, water & sewerage connected
- -Double brick garage

If you would like more information or would like to view the property, please do not hesitate to contact Pasquale Mastrangelo on 0409 465 863 or Nicolas Mastrangelo on 0401 790 753 or the Mastracorp office on 8212 0140.

**1,981 m2** 

PriceSOLDProperty TypeResidentialProperty ID1419Land Area1,981 m2