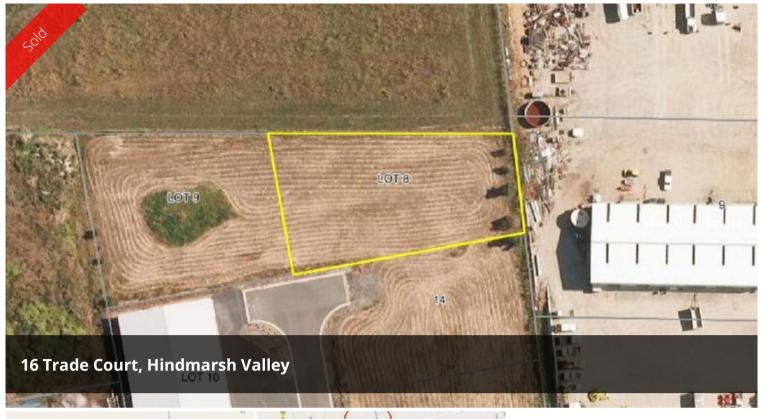

## Outstanding Allotment in Established Industrial...

- -Industrial zoned vacant allotment located in the City of Victor Harbour.
- -Total area of 1902sqm (approx)
- -Close to all major townships and arterial roads including Waterport Road, Ring Route and Main South Road to Adelaide.