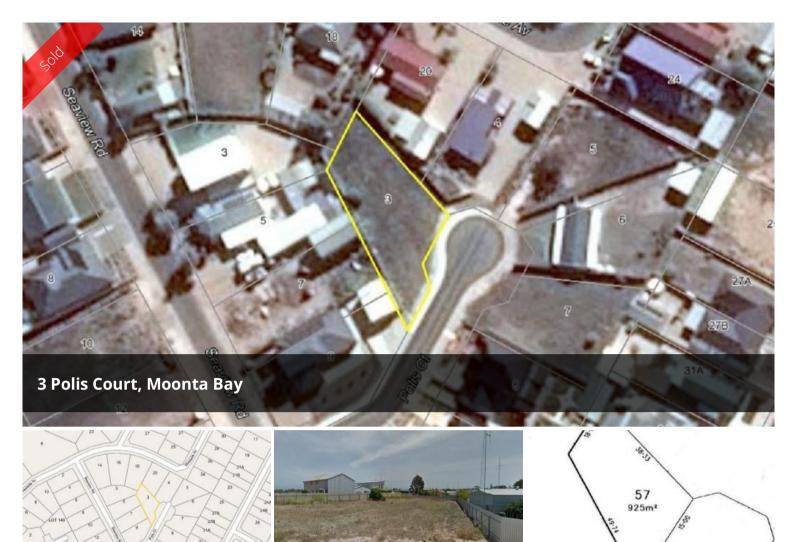

## Vacant Land Available

- -Vacant land located in Moonta Bay.
- -Total area of 925 sqm (approx)
- -Close to Moonta Bay beach walk
- -Close to Port Hughes boat ramp and beaches.

If you would like more information or would like to discuss please do not hesitate to contact Pasquale Mastrangelo on 0409 465 863 or the Mastracorp office on 8212 0140.

Price SOLD
Property Type Residential
Property ID 1453
Land Area 925 m2