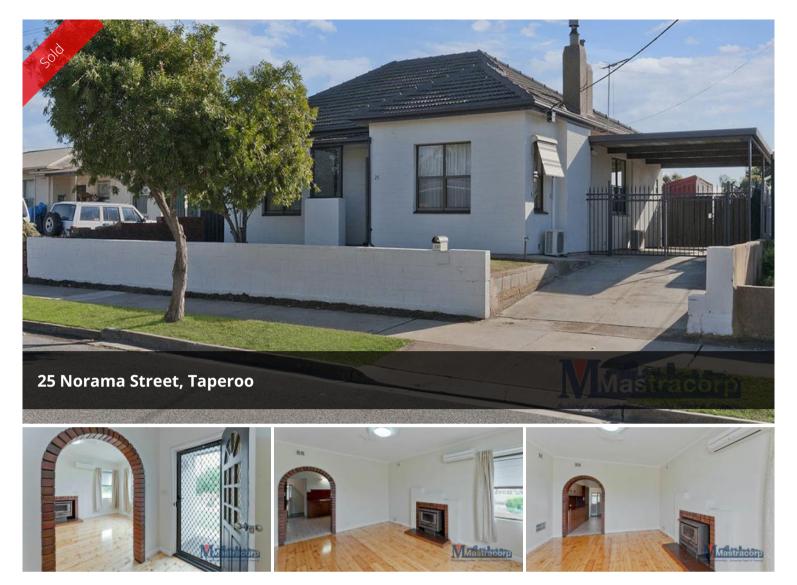

# 3 Bedroom Home

Nestled on a 729sqm allotment in a quiet street only moments' walk to the beach, lies a solid brick gem with a double edge; whether you renovate and enjoy the beautiful family home utilising the existing character features including the recently polished timber flooring & high ceilings. - OR – you are looking for a fantastic investment opportunity providing low-risk rental returns and future growth prospects - The property and location ticks all the boxes!

Neat, tidy and structurally sound, the home also features:

- Land size 729 sqm, Frontage 17.07m
- Fantastic Development Potential (STCC)
- Three large bedrooms, Master with built in robes and ceiling fan, bedroom
  2 also with ceiling fan
- Spacious timber kitchen with electric cooktop, oven and loads of cupboard/bench top space which surrounds the meals/ dining area.
- The Bathroom with a combination of timber and wall tiles consistent with the character of the home; a shower and large bath.

- A separate toilet is located at the rear of the home adjacent the rumpus room and separate laundry

## **Office Details**

Adelaide Unit 4/ 60 West Terrace, Adelaide SA 5000 Australia 08 8212 0140

- Large undercover outdoor area and storage shed
- Close to public transport, shops and both primary and secondary schools.