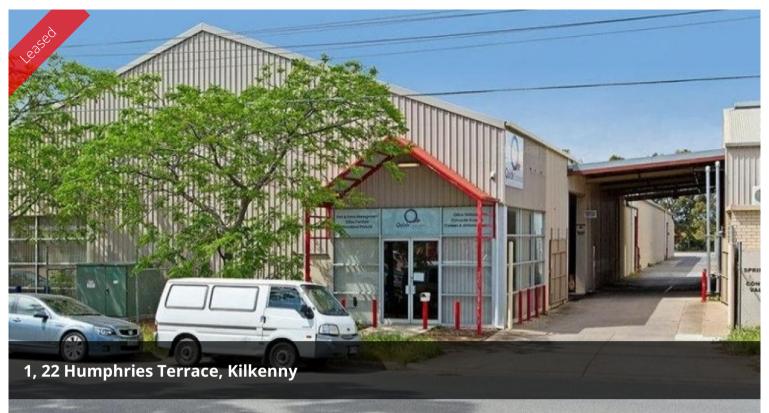

# OFFICE/ WAREHOUSE - 2,112 SQM APPROX.

### Outstanding Warehouse:

- -Loading Access + Hardstand
- -Administration/Reception Area
- -Bathroom/ Kitchen Amenities
- -Ample Car Parking
- -Located just over 500 metres from Arndale Shopping Centre