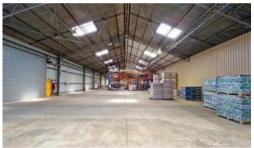

#### https://www.youtube.com/watch?v=Er8806wlQyM

Approx 2,112 sqm comprising of:

- Warehouse = 1,944 sqm
- Office Area = 168 sqm

### Outstanding Warehouse:

- -Loading Access + Hardstand
- -Administration/Reception Area
- -Bathroom/ Kitchen Amenities
- -Ample Car Parking
- -Located just over 500 metres from Arndale Shopping Centre