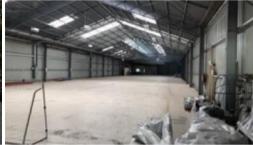

#### https://www.youtube.com/watch?v=Er8806wlQyM

Approx 2,112 sqm comprising of:

- Warehouse = 1,944 sqm
- Office Area = 168 sqm

### Outstanding Warehouse:

- -Loading Access + Hardstand
- -Administration/Reception Area
- -Bathroom/ Kitchen Amenities
- -Ample Car Parking
- -Located just over 500 metres from Arndale Shopping Centre