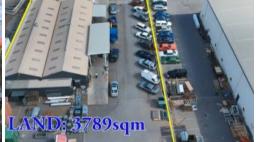

## LAND: 3,789sqm-INDUSTRIAL OPPORTUNITY KNOCKS!

Situated on a generous 3789sqm allotment lies this fantastic industrial opportunity with multiple warehouse/ storage tenancies showing a total passing rental income stream of \$\$111,800.00 p.a.

**₽** 25 **₽** 3.789 m2

**Price** SOLD

**Property Type** Commercial

Property ID 1564

Land Area 3,789 m2

Warehouse Area 668 m<sup>2</sup>