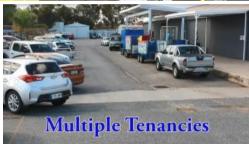

## LAND: 3,789sqm-INDUSTRIAL OPPORTUNITY KNOCKS!

Situated on a generous 3789sqm allotment lies this fantastic industrial opportunity with multiple warehouse/ storage tenancies showing a total passing rental income stream of \$\$111,800.00 p.a.

Perfect for the astute investor/ future developer, the property features include:

- Land: 3789sqm\*, Frontage of 36.8m\*

- 3 x Warehouses: 669sqm\*

- 3 x Shed: 150sqm\*

- Rental income (Request Full Information Memorandum for Tenancy Schedule breakdown)