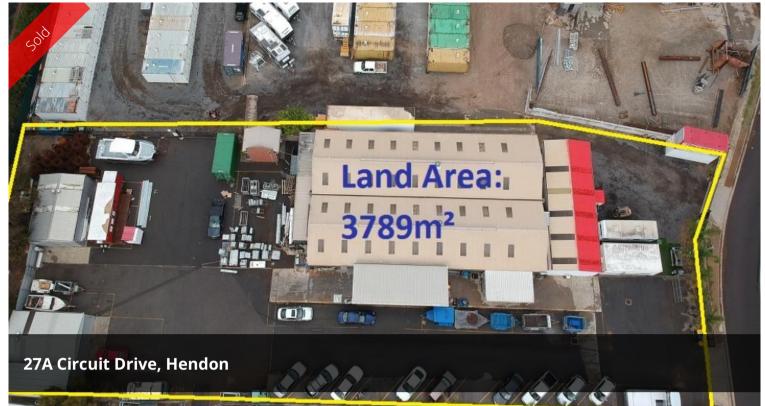

## LAND: 3,789sqm-INDUSTRIAL OPPORTUNITY KNOCKS!

Situated on a generous 3789sqm allotment lies this fantastic industrial opportunity with multiple warehouse/ storage tenancies showing a total passing rental income stream of \$\$111,800.00 p.a.

Perfect for the astute investor/ future developer, the property features include:

- Land: 3789sqm\*, Frontage of 36.8m\*

- 3 x Warehouses: 669sqm\*

- 3 x Shed: 150sqm\*

- Rental income (Request Full Information Memorandum for Tenancy Schedule breakdown)

**₽** 25 **₽** 3.789 m2

**Price** SOLD

**Property Type** Commercial

Property ID 1564

Land Area 3,789 m2

Warehouse Area 668 m<sup>2</sup>