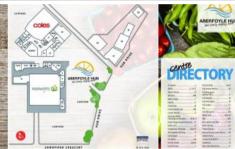

## Prime External Site!

The Aberfoyle Hub Shopping Centre is located in a prominent neighbourhood, servicing the locals of Aberfoyle Park, along with surrounding suburbs.

Offering a fantastic mix of established tenants including Woolworths, Coles, Amcal Pharmacy, Anytime Fitness plus other specialty stores.

- 90sqms approx. (External Tenancy)
- Great Location next to Woolworths ENTRANCE!
- Anchor tenants Woolworths and Coles
- Ample Car Parking
- Sign Rental Available
- Incentives 3 months' Rent free & a Lessor Contribution to Fit-out as negotiated