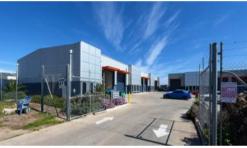

## MODERN WAREHOUSE + OFFICE

Nestled within a modern and secure Industrial Complex and located amongst other warehouse/ factories alike, lies this 2011 built modern warehouse with all that makes a functional and accessible premises for a variety of businesses.

### Features include:

- Warehouse 177 sqm (approx.) + Office 21 sqm (approx.) + Amenities
- 6m High Clearance clear span throughout the warehouse
- High roller door access (electric) and 3 Phase power
- Front office with glass fronted entrance
- Bitumen hardstand plus allocated Car Parks
- Leased @ \$15,653.88 p.a + O/G + GST (Exp. 11/02/2020).
- Conveniently located adjacent the Lonsdale Freeway and Southern Expressway