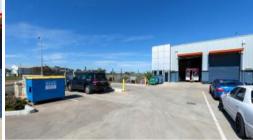

### Features include:

- Warehouse 177 sqm (approx.) + Office 21 sqm (approx.) + Amenities
- 6m High Clearance clear span throughout the warehouse
- High roller door access (electric) and 3 Phase power
- Front office with glass fronted entrance
- Bitumen hardstand plus allocated Car Parks
- Leased @ \$15,653.88 p.a + O/G + GST (Exp. 11/02/2020).
- Conveniently located adjacent the Lonsdale Freeway and Southern Expressway