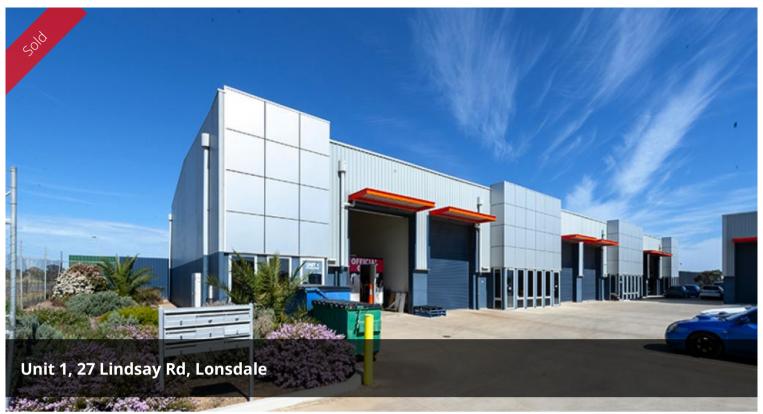

## MODERN WAREHOUSE + OFFICE

Nestled within a modern and secure Industrial Complex and located amongst other warehouse/ factories alike, lies this 2011 built modern warehouse with all that makes a functional and accessible premises for a variety of businesses.

### Features include:

- Warehouse 177 sqm (approx.) + Office 21 sqm (approx.) + Amenities
- 6m High Clearance clear span throughout the warehouse
- High roller door access (electric) and 3 Phase power
- Front office with glass fronted entrance
- Bitumen hardstand plus allocated Car Parks
- Leased @ \$15,653.88 p.a + O/G + GST (Exp. 11/02/2020).
- Conveniently located adjacent the Lonsdale Freeway and Southern Expressway