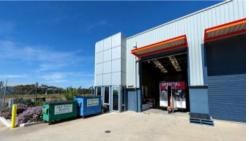

### Features include:

- Warehouse 177 sqm (approx.) + Office 21 sqm (approx.) + Amenities
- 6m High Clearance clear span throughout the warehouse
- High roller door access (electric) and 3 Phase power
- Front office with glass fronted entrance
- Bitumen hardstand plus allocated Car Parks
- Leased @ \$15,653.88 p.a + O/G + GST (Exp. 11/02/2020).
- Conveniently located adjacent the Lonsdale Freeway and Southern Expressway