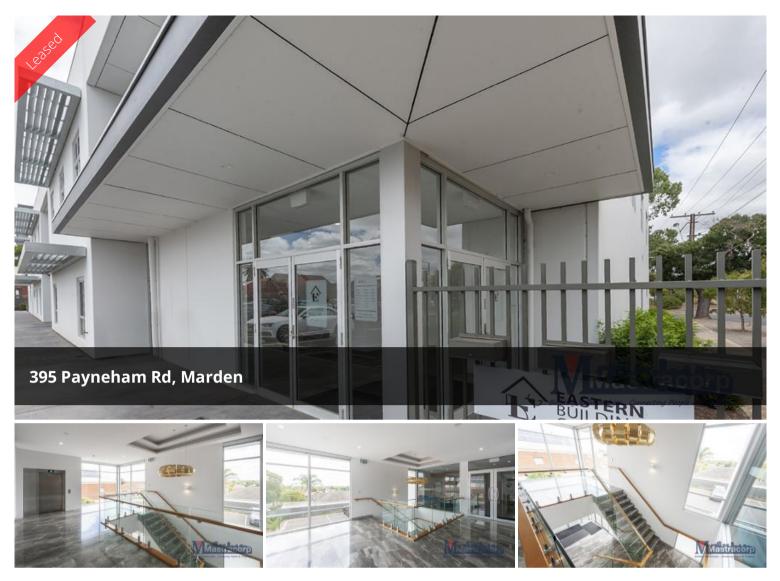

## UNDER CONTRACT!

High profile corner location close to Marden Shopping Centre, other retail outlets & Transport facilities.

Suit many uses such as office/ medical consulting space/ showroom potential.

Features Include:

- Area: 198 sqm approx.
- Lift access available
- Natural light
- Quality finishes
- Ample onsite car parking
- Flexible lease terms & conditions

Owner to contribute to tenant fit-out requirements!