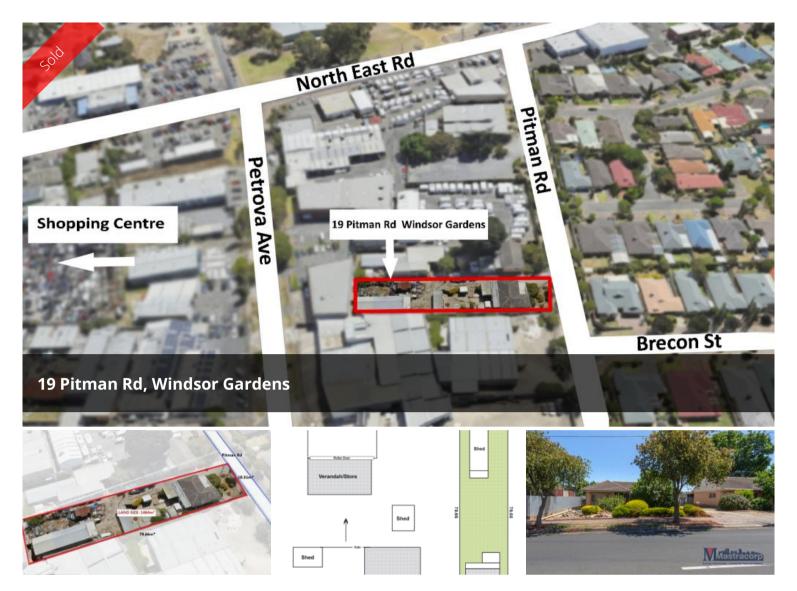

## PRIME COMMERCIAL RE-DEVELOPMENT OPPORTUNITY

Mastracorp is proud to offer this rare Commercial Development Opportunity with existing improvements including a 3 bedroom dwelling and large shed at the rear.

- 1,464 sqm (approx.) Land
- Zoned Commercial
- Current complying use: Residential + Shed
- Commercial Development Potential (stcc)
- Sold as vacant possession
- Port Adelaide Enfield council zone envisages commercial and business land use development of high quality buildings