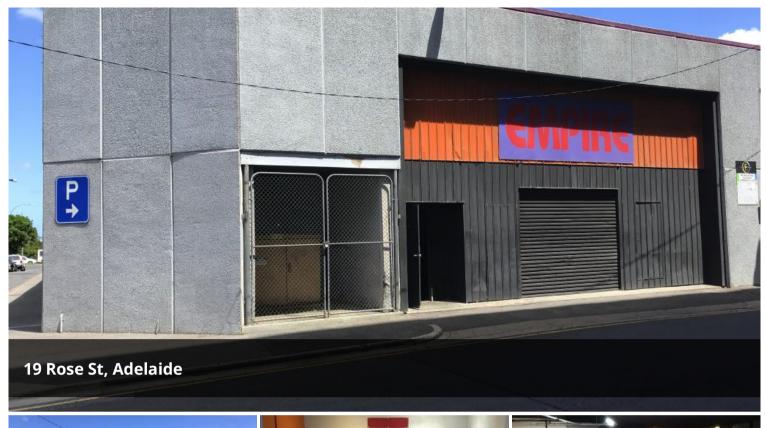

## **OPEN SPACE TENANCY**

1500 SQM APPROX.

SUITS VARIOUS USES

LOCATED OF WEST TERRACE

MALE, FEMALE & DISABILITY AMENITIES

**ON-SITE PARKING** 

FLEXIBLE LEASE TERMS & CONDITIONS

INSPECTION A MUST!