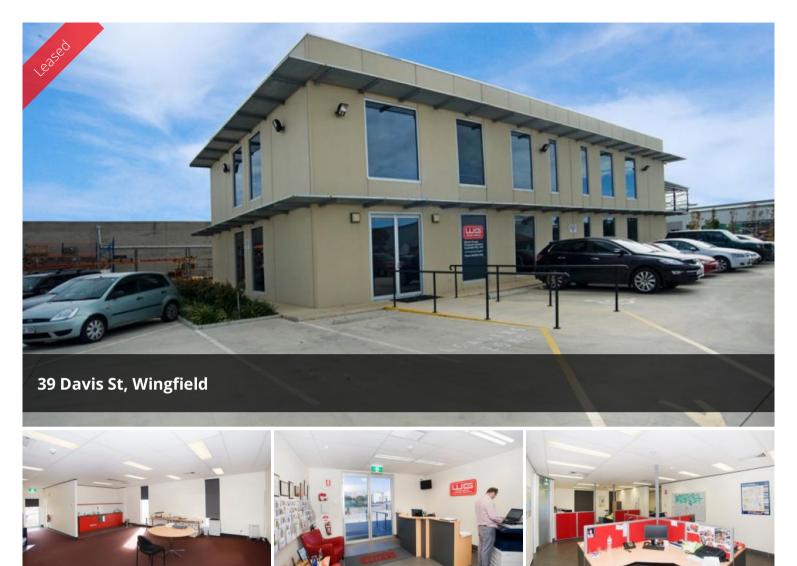

## MODERN OFFICES - 568 SQM (APPROX.) (M)

- Ample office space over two floors with kitchen and male/female amenities
- Separate and open plan offices with meeting rooms
- Very neat and tidy
- Onsite car parking
- Flexible lease terms and conditions

Price\$79,000 - \$89,000 p.a. +<br/>OG + GSTProperty<br/>TypeCommercial<br/>OmmercialProperty<br/>ID1678Office<br/>AreaS68 m2