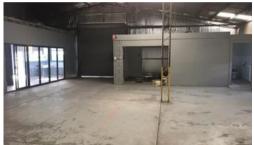

WAREHOUSE: 198 SQM APPROX.

OFFICE: 90 SQM APPROX.

TOTAL AREA: 289 SQM APPROX.

**FULLY AIR CONDITIONED** 

OFFICE SPACE AVAILABLE

HIGH CLEARANCE ACCESS (3M)

AMPLE PARKING

THREE PHASE POWER