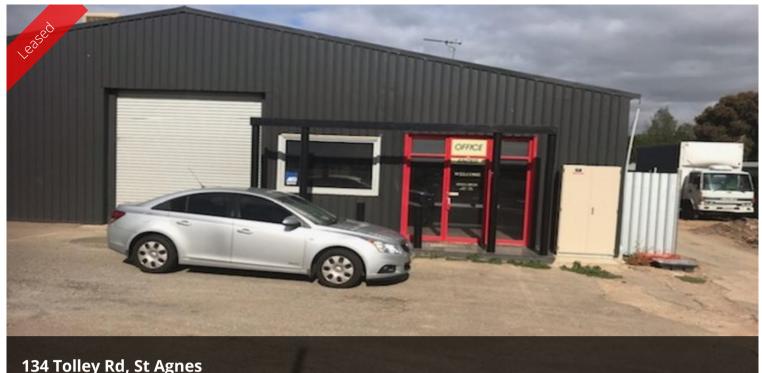

WAREHOUSE: 198 SQM APPROX.

OFFICE: 90 SQM APPROX.

TOTAL AREA: 289 SQM APPROX.

**FULLY AIR CONDITIONED** 

OFFICE SPACE AVAILABLE

HIGH CLEARANCE ACCESS (3M)

AMPLE PARKING

THREE PHASE POWER

MAIN ROAD EXPOSURE

FLEXIBLE LEASE TERMS & CONDITIONS

INSPECTION A MI ISTI

The above information provided has been furnished to us by the vendor/s. We have not verified whether or not that information is accurate and do not have any belief in one way or the other in its accuracy. We do not accept any responsibility to any person for its accuracy and do no more than pass it on. All interested parties should make and rely upon their own inquiries in order to determine whether or not this information is in fact accurate.