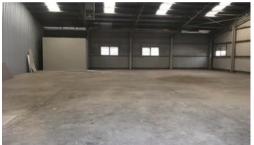

WAREHOUSE: 198 SQM APPROX.

OFFICE: 90 SQM APPROX.

TOTAL AREA: 289 SQM APPROX.

**FULLY AIR CONDITIONED** 

OFFICE SPACE AVAILABLE

HIGH CLEARANCE ACCESS (3M)

AMPLE PARKING

THREE PHASE POWER

MAIN ROAD EXPOSURE

FLEXIBLE LEASE TERMS & CONDITIONS

INSPECTION A MI ISTI

The above information provided has been furnished to us by the vendor/s. We have not verified whether or not that information is accurate and do not have any belief in one way or the other in its accuracy. We do not accept any responsibility to any person for its accuracy and do no more than pass it on. All interested parties should make and rely upon their own inquiries in order to determine whether or not this information is in fact accurate.