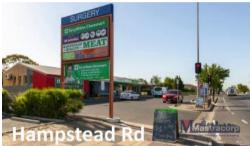

## RETAIL OPPORTUNITY

Features of the property include:

- Shop 1 in a small group of 4 Strata Titled shops
- Shop of 96.5 sqm (approx.) with rear high clearance roller door (loading dock) access
- Currently utilised as a Butcher, and has been the location of a Butchers shop for well over 70 years
- Fantastic fit out with provisions for Cool Room
- Ample customer car parking located at front and rear tenant parking
- High exposure site on Hampstead Road with approximately 34,500 cars passing daily (DPTI)
- Currently leased at \$15,120 p.a. (approx.) + Outgoings + GST (exp. 29/8/19 with renewal option of 2 years.)