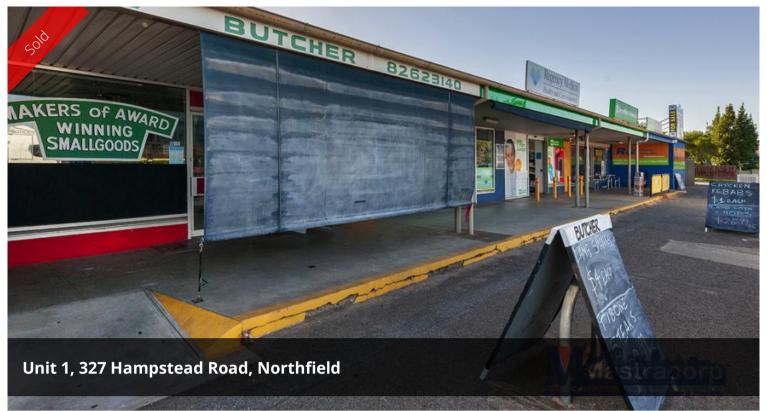

## RETAIL OPPORTUNITY

Features of the property include:

- Shop 1 in a small group of 4 Strata Titled shops
- Shop of 96.5 sqm (approx.) with rear high clearance roller door (loading dock) access
- Currently utilised as a Butcher, and has been the location of a Butchers shop for well over 70 years
- Fantastic fit out with provisions for Cool Room
- Ample customer car parking located at front and rear tenant parking
- High exposure site on Hampstead Road with approximately 34,500 cars passing daily (DPTI)
- Currently leased at \$15,120 p.a. (approx.) + Outgoings + GST (exp. 29/8/19 with renewal option of 2 years.)