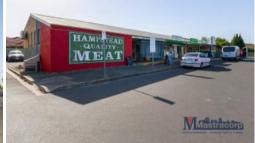

## RETAIL OPPORTUNITY

Features of the property include:

- Shop 1 in a small group of 4 Strata Titled shops
- Shop of 96.5 sqm (approx.) with rear high clearance roller door (loading dock) access
- Currently utilised as a Butcher, and has been the location of a Butchers shop for well over 70 years
- Fantastic fit out with provisions for Cool Room
- Ample customer car parking located at front and rear tenant parking
- High exposure site on Hampstead Road with approximately 34,500 cars passing daily (DPTI)
- Currently leased at \$15,120 p.a. (approx.) + Outgoings + GST (exp. 29/8/19 with renewal option of 2 years.)