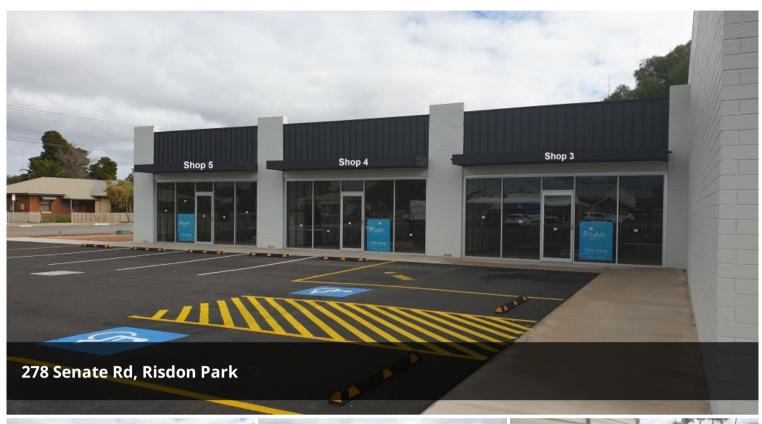

## RETAIL/ SHOWROOM SPACE - 92 to 468 SQM APPROX.(L)

RETAIL COMPLEX LOCATED IN PORT PIRIE

4 TENANCIES AVAILABLE:

Shop 1: Leased

Shop 2: Leased

Shop 3: Leased

Shop 4: 92 sqm approx.

Shop 5: 92 sqm approx.

Please refer to the attached PDF document for plan information

**GREAT EXPOSURE** 

AMPLE ON-SITE CAR-PARKING

**INSPECTION A MUST!** 

If you would like to inspect or have any questions, please do not hesitate to contact Pasquale Mastrangelo on 0409 465 863, John Leske (Blights Real Estate) on 8632 1244 or the Mastracorp Landline on 08 8212 0140