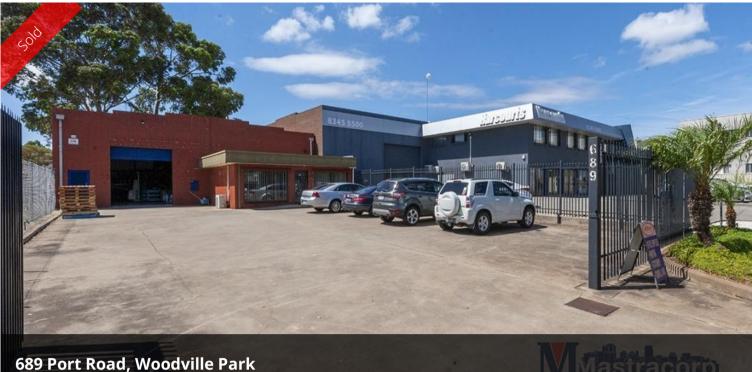

## UNDER CONTRACT

Situated on Port Road between the intersections of Woodville and Kilkenny Roads and approximately 6.5km west of the CBD, an opportunity to acquire this Workshop/Warehouse with Office with excellent main road exposure -41,100 cars passing this site every day (Department of Planning, Transport and Infrastructure South Australia). Centrally located in relation to Adelaide's main transport corridor, with upgrades to the South Road Expressway, the property benefits from a greater reach to the northern and southern business districts. Features of the property include:

- 734 sqm Land (approx.) with 15.24m frontage to Port Road

- 305 sqm (approx.) Warehouse and Office which includes; the front showroom, multiple offices, male and female amenities plus a storage/workshop area with high clearance roller door access. Warehouse: 196.1 sqm, Office: 108.9 sqm

- Zoned Mixed Use
- Ample onsite car parking
- Vacant possession (GST applies)

INSPECTION A MUST!