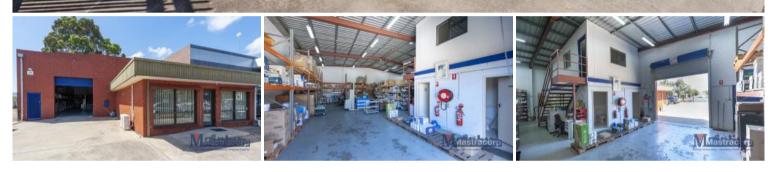

- 734 sqm Land (approx.) with 15.24m frontage to Port Road

- 305 sqm (approx.) Warehouse and Office which includes; the front showroom, multiple offices, male and female amenities plus a storage/workshop area with high clearance roller door access. Warehouse: 196.1 sqm, Office: 108.9 sqm