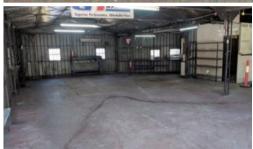

- Main road exposure Warehouse/Workshop with Office
- 280.25 sqm (approx.) Land
- 19m Frontage (approx.) to Port Road
- Building Area 148 sqm (approx.)
- Leased at \$10,400 p.a. + Outgoings + GST until February 2020
- Zoned Urban Employment