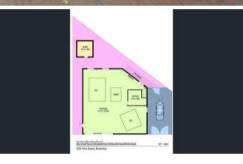

- Main road exposure Warehouse/Workshop with Office
- 280.25 sqm (approx.) Land
- 19m Frontage (approx.) to Port Road
- Building Area 148 sqm (approx.)
- Leased at \$10,400 p.a. + Outgoings + GST until February 2020
- Zoned Urban Employment

280.25 m<sup>2</sup>

Price SOLD for \$320,000

Property Type Commercial

Property ID 1714

**Land Area** 280.25 m2

Warehouse

148 m2 **Area** 