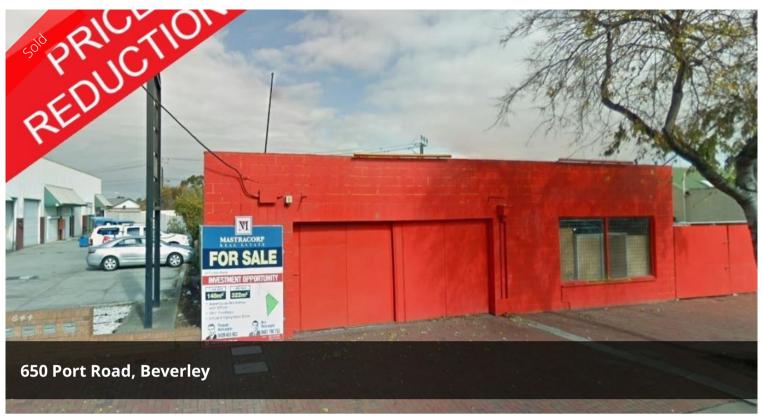

- Main road exposure Warehouse/Workshop with Office
- 280.25 sqm (approx.) Land
- 19m Frontage (approx.) to Port Road
- Building Area 148 sqm (approx.)
- Leased at \$10,400 p.a. + Outgoings + GST until February 2020
- Zoned Urban Employment

280.25 m<sup>2</sup>

Price SOLD for \$320,000

Property Type Commercial

Property ID 1714

**Land Area** 280.25 m2

Warehouse

148 m2 **Area** 