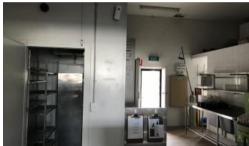

## RETAIL SPACE - 120 SQM APPROX. (L)

AREA 120 SOM APPROX.

EX SUBWAY TENANCY

KITCHEN & STORE ROOM

MAIN ROAD EXPOSURE

NATURAL LIGHTING

MALE & FEMALE AMENITIES

SUITS MANY USES