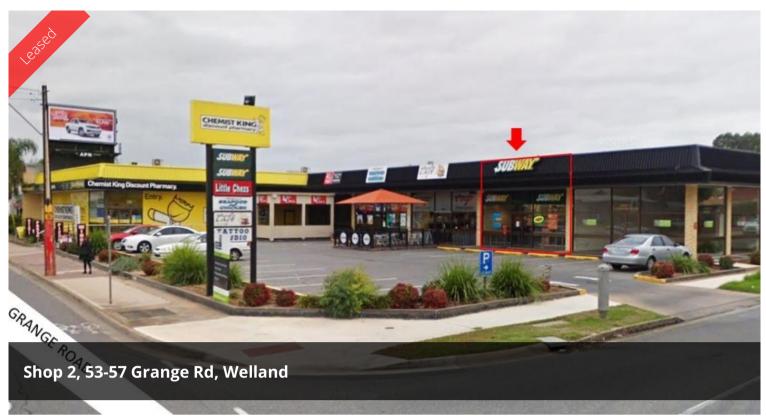

## RETAIL SPACE - 120 SQM APPROX. (L)

AREA 120 SOM APPROX.

EX SUBWAY TENANCY

KITCHEN & STORE ROOM

MAIN ROAD EXPOSURE

NATURAL LIGHTING

MALE & FEMALE AMENITIES

SUITS MANY USES