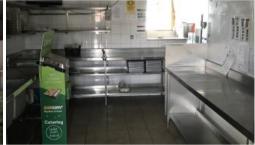

## RETAIL SPACE - 120 SQM APPROX. (L)

AREA 120 SOM APPROX.

EX SUBWAY TENANCY

KITCHEN & STORE ROOM

MAIN ROAD EXPOSURE

NATURAL LIGHTING

MALE & FEMALE AMENITIES

SUITS MANY USES