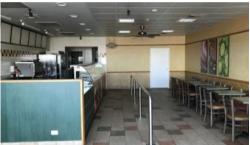

## RETAIL SPACE - 120 SQM APPROX. (L)

AREA 120 SOM APPROX.

EX SUBWAY TENANCY

KITCHEN & STORE ROOM

MAIN ROAD EXPOSURE

NATURAL LIGHTING

MALE & FEMALE AMENITIES

SUITS MANY USES