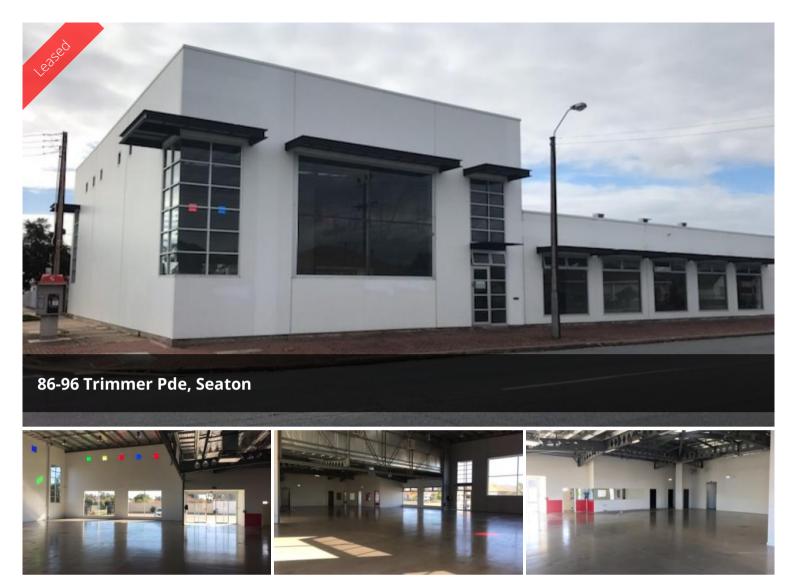

## \*UNDER CONTRACT\* VERSATILE TENANCY WITH AMPLE CAR PARKING – 840 SQM APPROX.

\*CURRENTLY UNDER CONTRACT\*

BUILDING AREA: 840 SQM (APPROX.)

LAND AREA: 1800 SQM (APPROX.)

25 CAR PARKING BAYS

MALE, FEMALE & DISABILITY AMENITIES

COMMERCIAL KITCHEN - INCLUDES GREASE TRAP

10 KW OF SOLAR POWER

FLEXIBLE TERMS & CONDITIONS

INSPECTION A MUST!

If you would like to inspect or have any questions, please do not hesitate to contact Dion Mastrangelo on 0431 576 848, Pasquale Mastrangelo on 0409 465 863 or the Mastracorp Landline on 08 8212 0140.