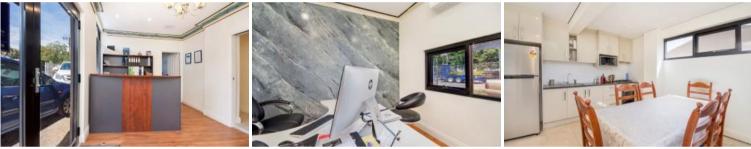

## OFFICE + WAREHOUSE - 1,486 SQM LAND

- Renovated office of 163 sqm (approx.) including kitchen
- Two rear warehouses of 152 sqm (approx.) each, Total 304 sqm (approx.)
- Light Industry zoned, within the Elizabeth business precinct
- On site car parkng