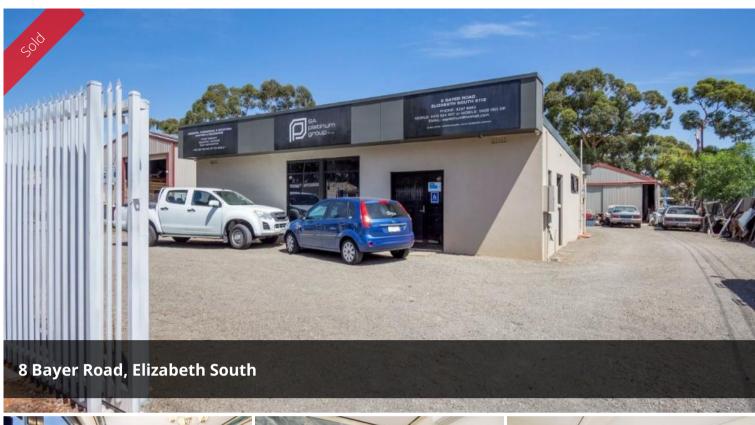

## OFFICE + WAREHOUSE - 1,486 SQM LAND

- Renovated office of 163 sqm (approx.) including kitchen
- Two rear warehouses of 152 sqm (approx.) each, Total 304 sqm (approx.)
- Light Industry zoned, within the Elizabeth business precinct
- On site car parkng

🗔 1,486 m2

| Price          | SOLD       |
|----------------|------------|
| Property Type  | Commercial |
| Property ID    | 1755       |
| Land Area      | 1,486 m2   |
| Office Area    | 163 m2     |
| Warehouse Area | 304 m2     |