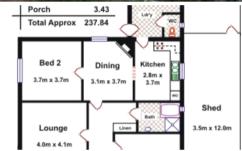

Price SOLD for \$320,000

**Property Type** Residential

Property ID 1757

Land Area 467 m2

Floor Area 114 m2