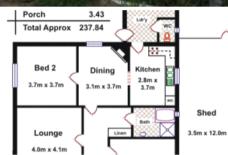

## 🛏 3 🔊 1 🛱 2 🗔 467 m2

| Price         | SOLD for \$320,000 |
|---------------|--------------------|
| Property Type | Commercial         |
| Property ID   | 1758               |
| Land Area     | 467 m2             |
| Floor Area    | 114 m2             |