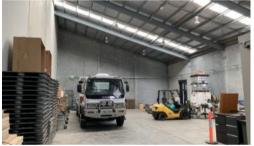

## WAREHOUSE/ SHOWROOM/ STORAGE/ OFFICE - 485 SQM (APPROX.) (L)

WAREHOUSE (GROUND FLOOR): 390 SQM APPROX.

OFFICE (LEVEL 1): 95 SQM APPROX.

TOTAL AREA: 485 SQM APPROX.

HIGH CLEARANCE

AMPLE CAR-PARKING

FLEXIBLE LEASE TERMS & CONDITIONS