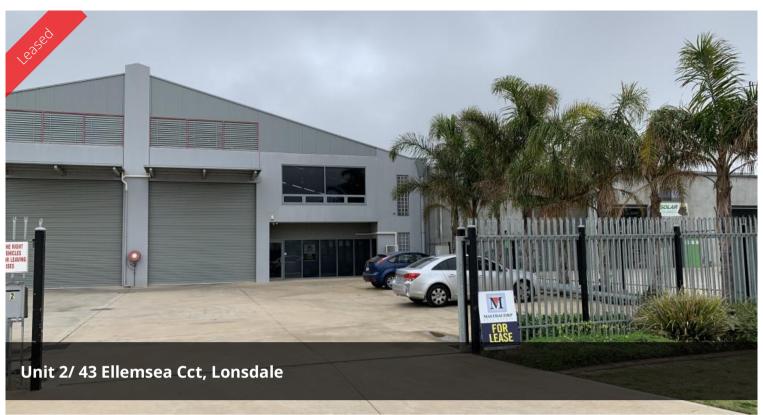

## WAREHOUSE/ SHOWROOM/ STORAGE/ OFFICE - 485 SQM (APPROX.) (L)

WAREHOUSE (GROUND FLOOR): 390 SQM APPROX.

OFFICE (LEVEL 1): 95 SQM APPROX.

TOTAL AREA: 485 SQM APPROX.

HIGH CLEARANCE

AMPLE CAR-PARKING

FLEXIBLE LEASE TERMS & CONDITIONS

Office Area 95 m2

Warehouse

Area

390 m2