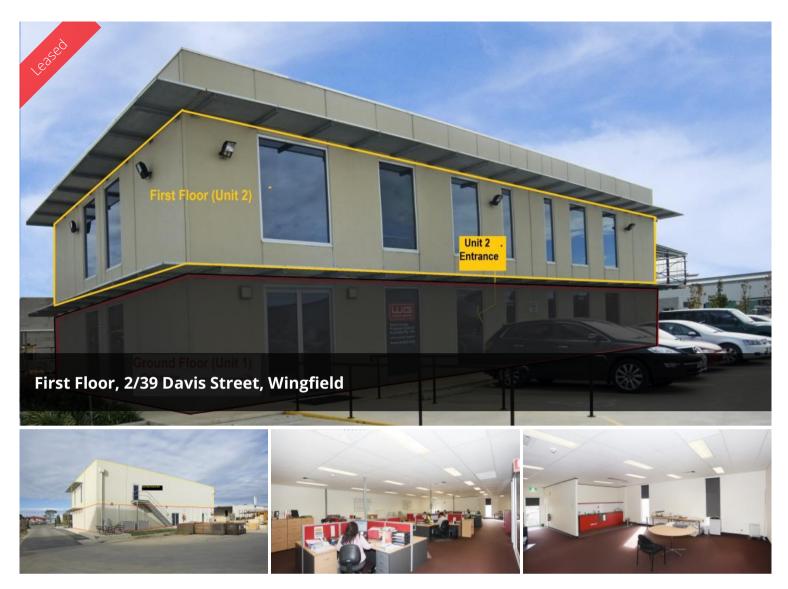

## First Floor Open Office Plan - 330 sqm approx. (M)

- 330 sqm (approx.) made up of open-space and partitioned Office Space, Kitchen and Amenities

- 2 Large A/C Units creating 2 isolated areas with ducted Reverse Cycle heating and cooling

- Ground Floor Foyer/ Reception with Seating Area before being directed to the First Floor

- Second Access (Fire Egress Point) on the opposite side of the building
- Data-Ready with multiple ports in every room & Area
- Light-filled, Commercial Grade Carpet and Tiled Kitchen