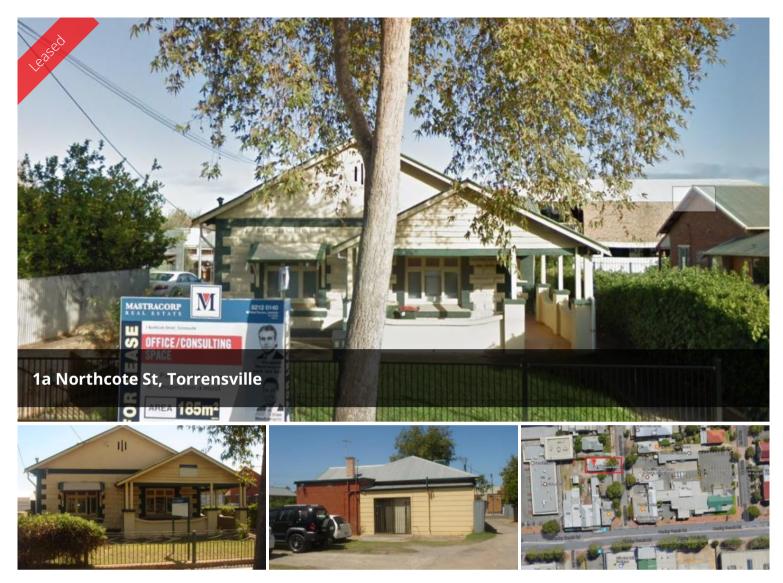

## CITY FRINGE OFFICE/CONSULTING SPACE! - 185 SQM (L)

GREAT LOCATION!

OFFICE / CONSULTING SPACE

185 SQM (APPROX)

4 LARGE OFFICES + KITCHEN + STORE ROOM

REVERSE CYCLE AIR CONDITIONING

DISABILITY ACCESS

TOILET FACILITIES ( DISABILITY TOILET INCLUDED)

AMPLE REAR END CAR PARKING

**INSPECTION A MUST!** 

If you would like more information or to inspect the property, please do not hesitate to contact Pasquale Mastrangelo on 0409 465 863 or the Mastracorp office on 8212 0140.

| Price    | \$19,750 p.a +  |
|----------|-----------------|
|          | Outgoings + GST |
| Property | Commercial      |
| Туре     |                 |
| Property | 1787            |
| ID       | 1707            |
| Office   | 185 m2          |
| Area     | 1051112         |