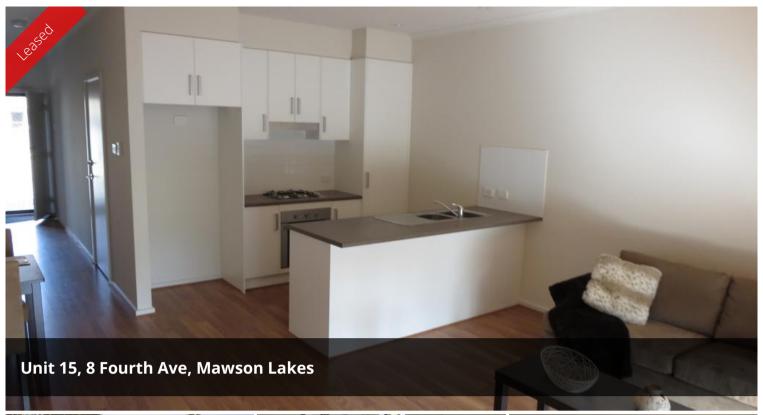

## Where The Parklands Meet The Suburbs

APPLICATION PENDING - no open inspections at this time.

Tranquil views from the balcony, easy access to local shops and walking trails, combined with a contemporary feel this townhouse is sure to tick all your boxes.

## Features:

- Three bedrooms all with built in robes
- · Master bedroom with built in robe and ensuite
- Open plan kitchen, dining and lounge overlooking the peaceful parklands
- · Kitchen with dishwasher and gas cooktop
- · Ducted reverse cycle air conditioning
- Bathroom with shower and toilet
- Undercover entertaining area
- · Single car garage