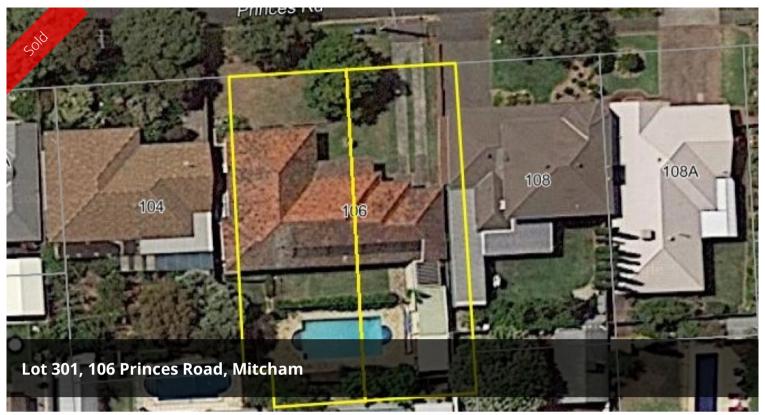

## OPPORTUNITY KNOCKS! BUILD YOUR DREAM HOME

An exciting opportunity to purchase a block of land in the beautiful established suburb of Mitcham.

The block is approximately 445.9 sqm with a 12.45m frontage to Princes Road. Perfectly nestled between the Adelaide Hills, McLaren Vale and Brighton Beach, this rare land offering won't last long.

Existing dwelling to be demolished and the block will be cleared ready for building. Build your dream home (stcc), or take advantage of the fully approved custom and well designed home by Wattle Homes ready to build now.

Lot 301 - 445.9 sqm (approx.) - \$550,000

Enquire today - This is a prime opportunity not to be missed!

If you have any queries, please do not hesitate to contact Pasquale Mastrangelo of Mastracorp Real Estate on 0409 465 863 or alternatively contact the Mastracorp office on 08 8212 0140

445.90 m2

Price SOLD for \$550,000

**Property Type** Residential

Property ID 1802

**Land Area** 445.90 m2