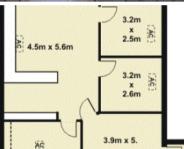

## OFFICE/ CONSULTING/ SHOWROOM - 200 SQM (APPROX.) (L)

TENANCY 2: 200 SQM (APPROX.)

MAIN ROAD EXPOSURE

AMPLE ON-SITE PARKING

GREAT TENANCY MIX

FLEXIBLE LEASE TERMS & CONDITIONS

INSPECTION A MUST!

If you would like to inspect or have any questions, please do not hesitate to contact Elio Mastrangelo on 0424 126 498, Dion Mastrangelo on 0431 576 848 or the Mastracorp Landline on 08 8212 0140