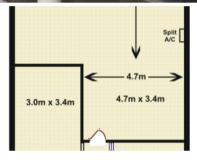

## WAREHOUSE/ SHOWROOM/ RETAIL - 185 sqm (approx. (L)

TENANCY 6: 185 SOM (APPROX.)

MAIN ROAD EXPOSURE

REAR ROLLER DOOR ACCESS

AMPLE ON-SITE PARKING

**GREAT TENANCY MIX** 

FLEXIBLE LEASE TERMS & CONDITIONS

**INSPECTION A MUST!** 

**Price** Contact Agent

Property Type Commercial

**Property ID** 1818 **Warehouse Area** 185 m2