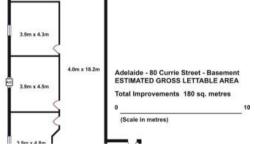

## BASEMENT CBD OFFICE/ CONSULTING SPACE! 180 SQM (APPROX.) (L)

180 SQM (APPROX.)

**GREAT CBD LOCATION!** 

SIGNAGE & NAMING RIGHTS TO ALL TENANTS

LIFT ACCESS

VERSATILE, FLEXIBLE FLOOR PLAN

AIR-CONDITIONING

FLEXIBLE LEASE TERMS & CONDITIONS