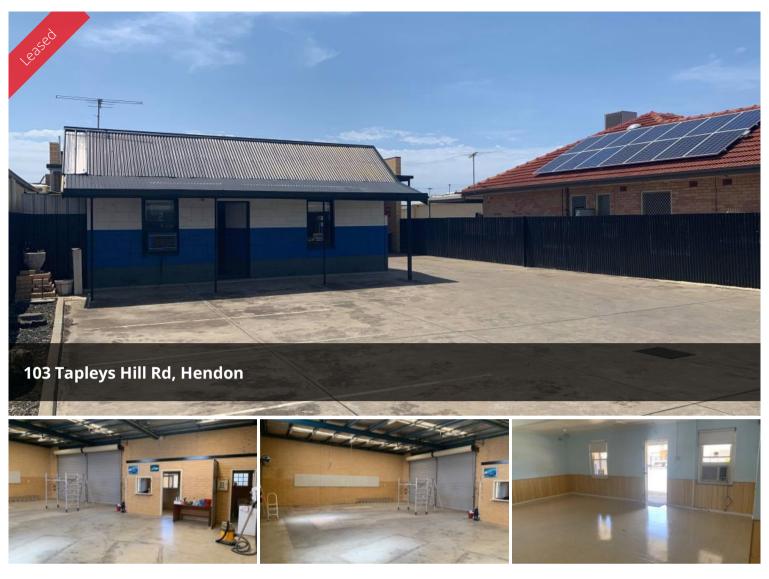

## WAREHOUSE/ WORKSHOP/ SHOWROOM/ STORAGE + OFFICE - 300 sqm\* (L)

AREA: 300 sqm\* - consisting of Workshop/ Veranda (240 sqm\*) & Stand alone Office Space (60 sqm\*)

MAIN ROAD EXPOSURE

KITCHEN FACILITIES

MALE & FEMALE AMENITIES

AMPLE CAR PARKING

FLEXIBLE LEASE TERMS & CONDITIONS

**INSPECTION A MUST!** 

If you have any questions or would like to inspect, please do not hesitate to contact Pasquale Mastrangelo on 0409 465 863, Elio Mastrangelo on 0424 126 498 or the Mastracorp Landline on 08 8212 0140.

| Price            | \$30,000 - \$35,000 p.a + |
|------------------|---------------------------|
|                  | Outgoings + GST           |
| Property         | Commercial                |
| Туре             | commercial                |
| Property         | 1849                      |
| ID               | 1049                      |
| Office Area60 m2 |                           |
| Warehouse 240 m2 |                           |
| Area             | 240 MZ                    |