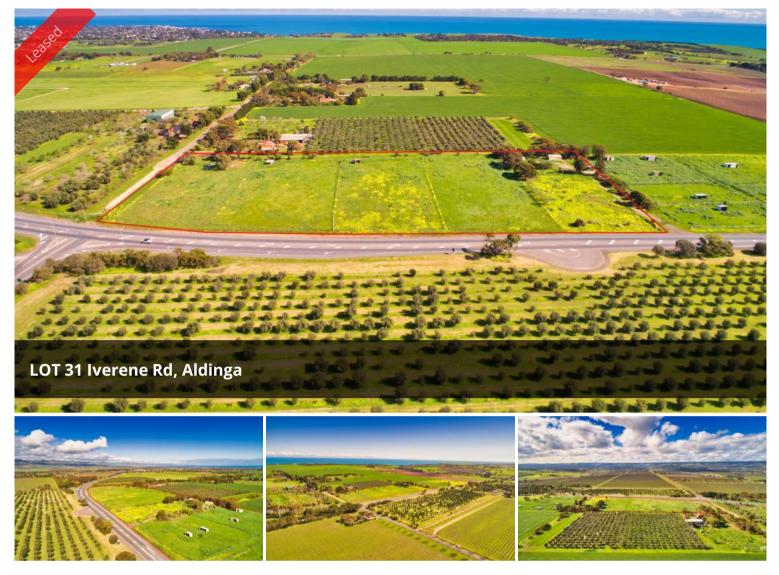

## COMMERCIAL PRODUCT/ FARM LAND 8 ha (L)

8 HECTARES APPROX.

MAIN ROAD ACCESS

VARIOUS USE S.T.C - Development Plan extract available below.

FLEXIBLE LEASE TERMS & CONDITIONS

INSPECTION A MUST!

If you have any questions or would like to inspect, please do not hesitate to contact Dion Mastrangelo on 0431 576 848, Pasquale Mastrangelo on 0409 465 863 or the Mastracorp Landline on 08 8212 0140.

🗔 8.00 ha

| Price         | UNDER CONTRACT |
|---------------|----------------|
| Property Type | Commercial     |
| Property ID   | 1873           |
| Land Area     | 8.00 ha        |