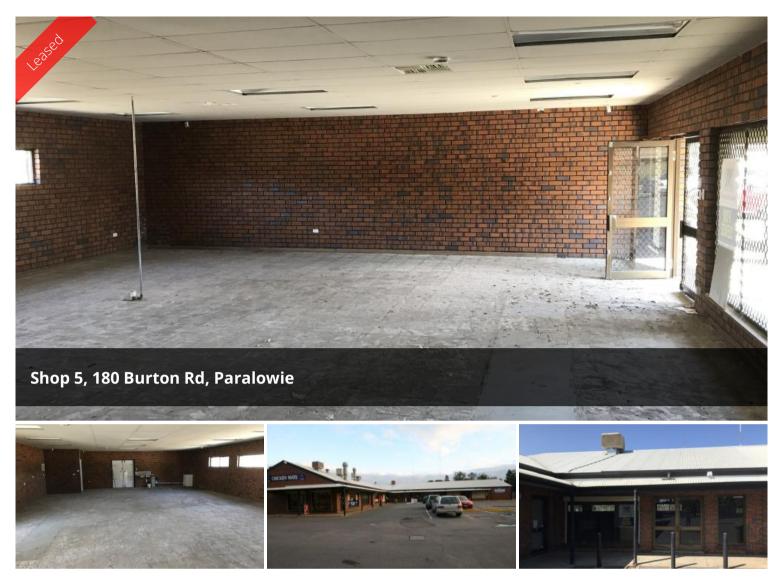

## GREAT LEASING OPPORTUNITY IN PARALOWIE 50 to 190 SQM APPROX. (L)

# PERFECT FOR PHYSIO / CHIROPRACTOR/ GYM / CROSSFIT / PILATES / YOGA

Property features:

- 50 190 sqm (approx.)
- Fully Air Conditioned
- Ample Parking
- Suits various uses
- Owner contribution to rent free fit-out period
- Option to split into small tenancies to accommodate tenant requirements
- Landlord favourable to long-term lease period.

Please contact agent to discuss all lease opportunities with options for rent/ space & landlord contribution.

FLEXIBLE TERMS & CONDITIONS.

**INSPECTION A MUST!** 

| Price         | Contact Agent |
|---------------|---------------|
| Property Type | Commercial    |
| Property ID   | 1878          |
| Office Area   | 190 m2        |