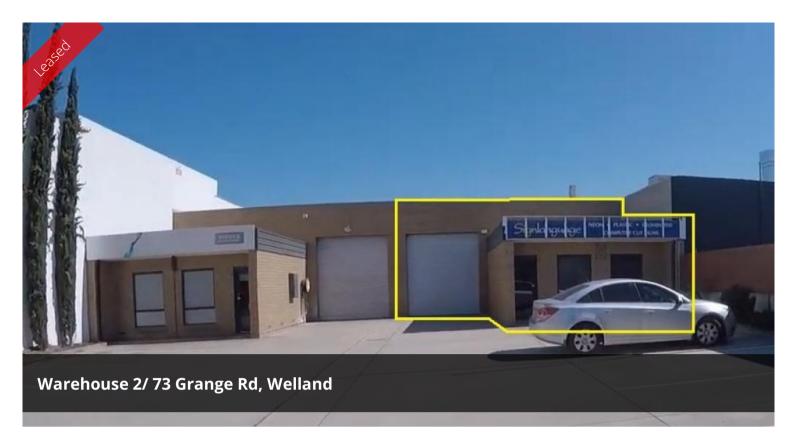

## OFFICE / SHOWROOM / WORKSHOP / WAREHOUSE / STORAGE 269 sqm (approx.) (L)

269 SQM (APPROX.)

NEW SHOWROOM / OFFICE FITOUT

AMENITIES (MALE & FEMALE)

KITCHEN FACILITIES

MAIN ROAD EXPOSURE

FLEXIBLE TERMS & CONDITIONS

ID

Warehouse 269 m2

Area