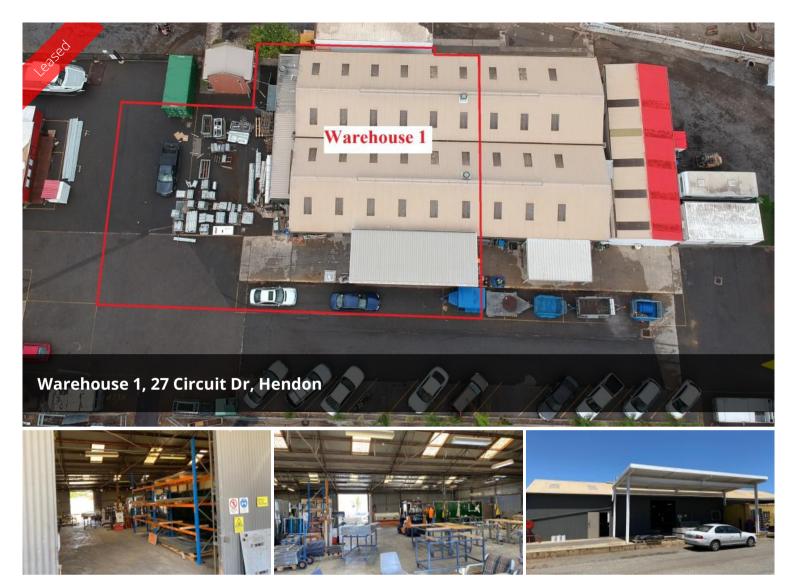

## WAREHOUSE/ FACTORY OPPORTUNITY

Approximately 383sqm. warehouse with hardstand yard space (approx. 150sqm) and high clearence roller door access.

- 383sqm Warehouse with hardstand yard of 150sqm. (approx.)
- High clearence access + door access
- 3 Phase Power (High Ampage)
- Side Loading dock (undercover canopy area)
- Male and Female Toilets located outside

| Price            | \$33,000 p.a +  |
|------------------|-----------------|
|                  | Outgoings + GST |
| Property<br>Type | Commercial      |
| Property ID      | 1883            |
| Warehouse        | 383 m2          |
| Area             | 0002            |