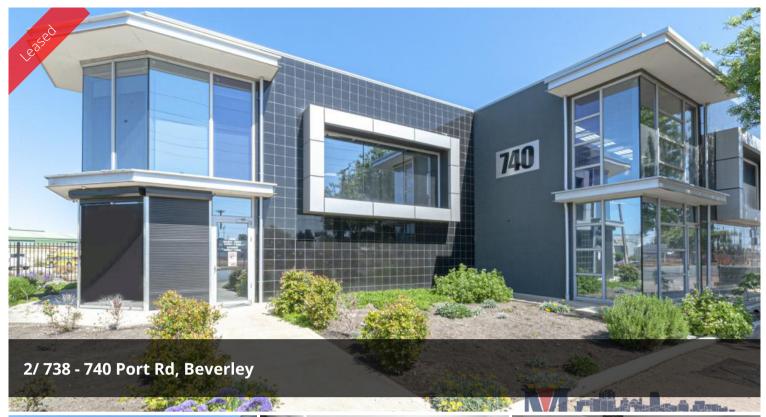

## MODERN SHOWROOM/ WAREHOUSE/ OFFICE a + Outgoings + GST SPACE - 350 SQM (APPROX.) (L)

BUILDING AREA: 350 SQM APPROX.

OFFICE: 90 SQM APPROX. - OVER TWO LEVELS

WAREHOUSE: 260 SQM APPROX.

GREAT MAIN ROAD EXPOSURE

HIGH CLEARANCE ACCESS

FRONT SHOWROOM + UPPER LEVEL OFFICE SPACE

AMPLE CAR PARKING

FLEXIBLE LEASE TERMS & CONDITIONS

**INSPECTION A MUST!** 

If you have any questions or would like to inspect the property, please do not hesitate to contact Pasquale Mastrangelo on 0409 465 863, Elio Mastrangelo on 0424 126 498 or the Mastracorp Landline on 08 8212 0140.

Price \$48,500 p.a + Outgoings + GST

Property

Commercial

**Type** 

Property ID 1898 Office Area 90 m2

Warehouse

260 m2

Area