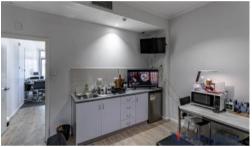

## MODERN SHOWROOM/ WAREHOUSE/ OFFICE a + Outgoings + GST SPACE - 350 SQM (APPROX.) (L)

BUILDING AREA: 350 SQM APPROX.

OFFICE: 90 SQM APPROX. - OVER TWO LEVELS

WAREHOUSE: 260 SQM APPROX.

GREAT MAIN ROAD EXPOSURE