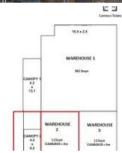

## STORAGE/ WAREHOUSE SPACE

Approximately 113 sqm\* warehouse with hardstand yard space (approx. 50 sqm\*), canopy (26 sqm\*) and high clearence roller door access.

- 113 sqm\* Warehouse with hardstand yard of 50sqm\* and canopy 26 sqm\*  $\,$
- High clearence access + door access
- 3 Phase Power (High Ampage)
- Side Loading dock (undercover canopy area)
- Male and Female Toilets located outside
- Ample on-site car parking
- Open plan workshop suitable for a variety of industrial and storage applications.
- Flexible lease terms & conditions

**Property** 

Commercial

Type

Property ID 1910

Land Area 189 m2

Warehouse

113 m2

Area