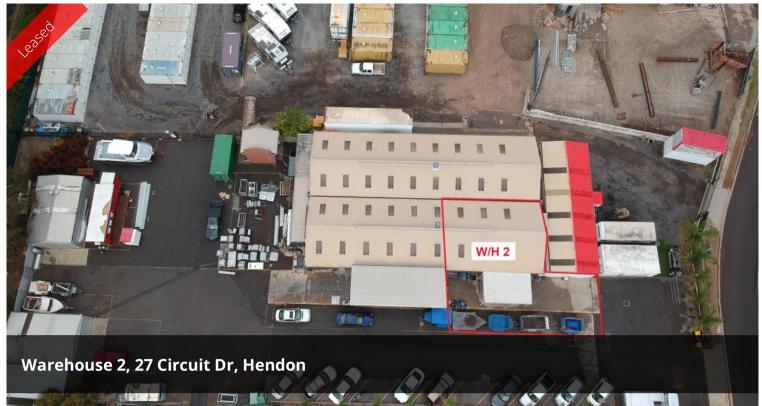

## STORAGE/ WAREHOUSE SPACE

Approximately 113 sqm\* warehouse with hardstand yard space (approx. 50 sqm\*), canopy (26 sqm\*) and high clearence roller door access.

- 113 sqm\* Warehouse with hardstand yard of 50sqm\* and canopy 26 sqm\*  $\,$
- High clearence access + door access
- 3 Phase Power (High Ampage)
- Side Loading dock (undercover canopy area)
- Male and Female Toilets located outside
- Ample on-site car parking
- Open plan workshop suitable for a variety of industrial and storage applications.
- Flexible lease terms & conditions

**Property** 

Commercial

Type

Property ID 1910

Land Area 189 m2

Warehouse

113 m2

Area