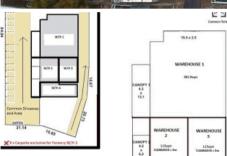

## STORAGE SPACE

Two separate units available for Storage/ Warehouse space.

- Unit 2: 60 sqm\*
- Unit 3: 60 sqm\*
- Male and Female Toilets located outside
- Ample on-site car parking
- Flexible lease terms & conditions