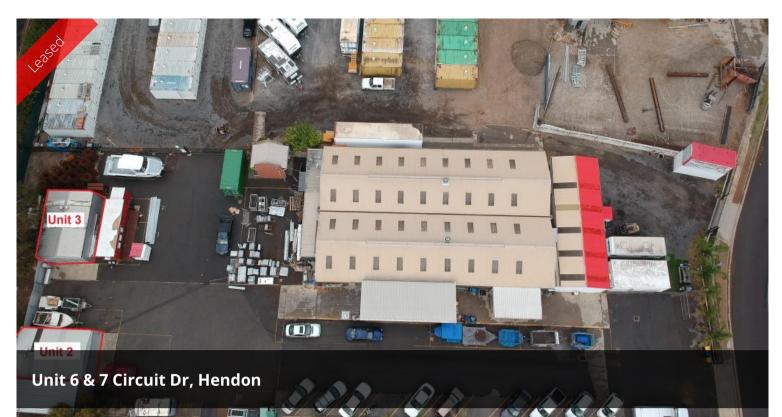

## STORAGE SPACE

Two separate units available for Storage/ Warehouse space.

- Unit 2: 60 sqm\*
- Unit 3: 60 sqm\*
- Male and Female Toilets located outside
- Ample on-site car parking
- Flexible lease terms & conditions

\$10,000 p.a + Price Outgoings + GST (per unit) Property Type Commercial

| туре      |      |
|-----------|------|
| Property  | 1911 |
| ID        | 1911 |
| Warehouse |      |

60 m2

Agent Details Nick Mastrangelo - 0401 790 753