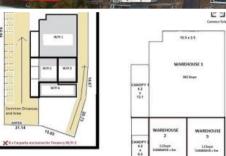

## STORAGE SPACE

- 40 sqm (approx.)
- Male and Female Toilets located outside
- Ample on-site car parking
- Flexible lease terms & conditions
- \*approx.

If you have any questions or would like to inspect, please do not hesitate to contact Nicolas Mastrangelo on 0401 790 753 or the Mastracorp Landline on 08 8212 0140.

| Price       | \$8,000 p.a +   |
|-------------|-----------------|
|             | Outgoings + GST |
| Property    | Commercial      |
| Туре        | commercial      |
| Property ID | 1912            |
| Warehouse   | 40 m2           |
| Area        | 40 1112         |