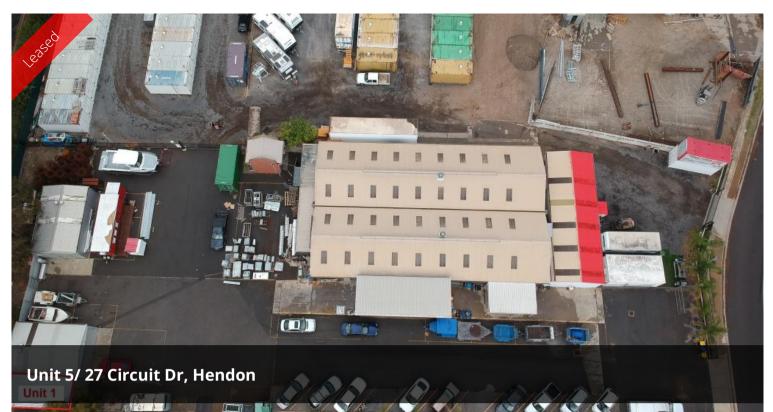

## STORAGE SPACE

- 40 sqm (approx.)
- Male and Female Toilets located outside
- Ample on-site car parking
- Flexible lease terms & conditions
- \*approx.

If you have any questions or would like to inspect, please do not hesitate to contact Nicolas Mastrangelo on 0401 790 753 or the Mastracorp Landline on 08 8212 0140.

| Price       | \$8,000 p.a +   |
|-------------|-----------------|
|             | Outgoings + GST |
| Property    | Commercial      |
| Туре        | commercial      |
| Property ID | 1912            |
| Warehouse   | 40 m2           |
| Area        | 40 1112         |