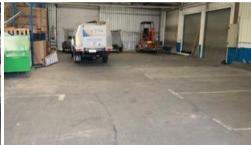

## WAREHOUSE/ WORKSHOP/ SHOWROOM 300 sqm (approx.) (L)

300 SQM (APPROX.) OF BUILDING AREA

HIGH CLEARANCE ROLLER DOORS WITH DUAL ACCESS

3 (THREE) PHASE POWER

KITCHEN FACILITIES

MALE & FEMALE AMENITIES

FLEXIBLE LEASE TERMS AND CONDITIONS

UNDER Price

Property Type Commercial

CONTRACT

**Property ID** 1919

Warehouse

300 m<sup>2</sup> Area