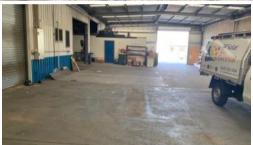

## WAREHOUSE/ WORKSHOP/ SHOWROOM 300 sqm (approx.) (L)

300 SQM (APPROX.) OF BUILDING AREA

HIGH CLEARANCE ROLLER DOORS WITH DUAL ACCESS

3 (THREE) PHASE POWER

KITCHEN FACILITIES

MALE & FEMALE AMENITIES

FLEXIBLE LEASE TERMS AND CONDITIONS

UNDER Price

Property Type Commercial

CONTRACT

**Property ID** 1919

Warehouse

300 m<sup>2</sup> Area