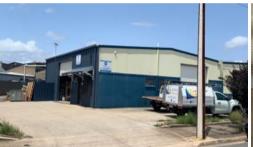

## WAREHOUSE/ WORKSHOP/ SHOWROOM 300 sqm (approx.) (L)

300 SQM (APPROX.) OF BUILDING AREA

HIGH CLEARANCE ROLLER DOORS WITH DUAL ACCESS

3 (THREE) PHASE POWER

KITCHEN FACILITIES

MALE & FEMALE AMENITIES

FLEXIBLE LEASE TERMS AND CONDITIONS

UNDER Price

Property Type Commercial

CONTRACT

**Property ID** 1919

Warehouse

300 m<sup>2</sup> Area