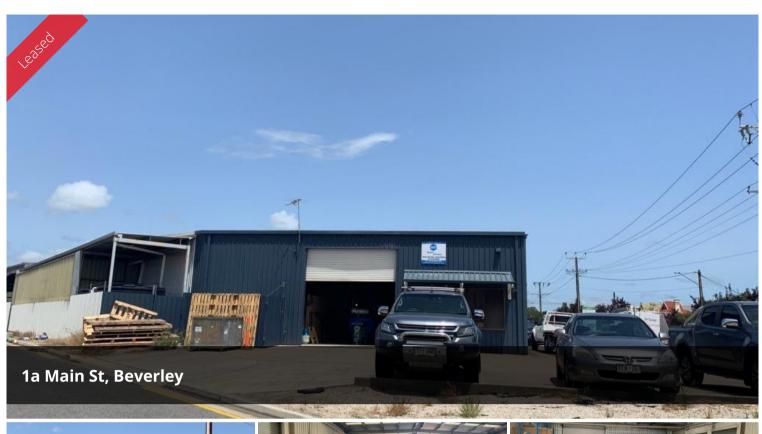

## WAREHOUSE/ WORKSHOP/ SHOWROOM 300 sqm (approx.) (L)

300 SQM (APPROX.) OF BUILDING AREA

HIGH CLEARANCE ROLLER DOORS WITH DUAL ACCESS

3 (THREE) PHASE POWER

KITCHEN FACILITIES

MALE & FEMALE AMENITIES

FLEXIBLE LEASE TERMS AND CONDITIONS

UNDER Price

Property Type Commercial

CONTRACT

**Property ID** 1919

Warehouse

300 m<sup>2</sup> Area