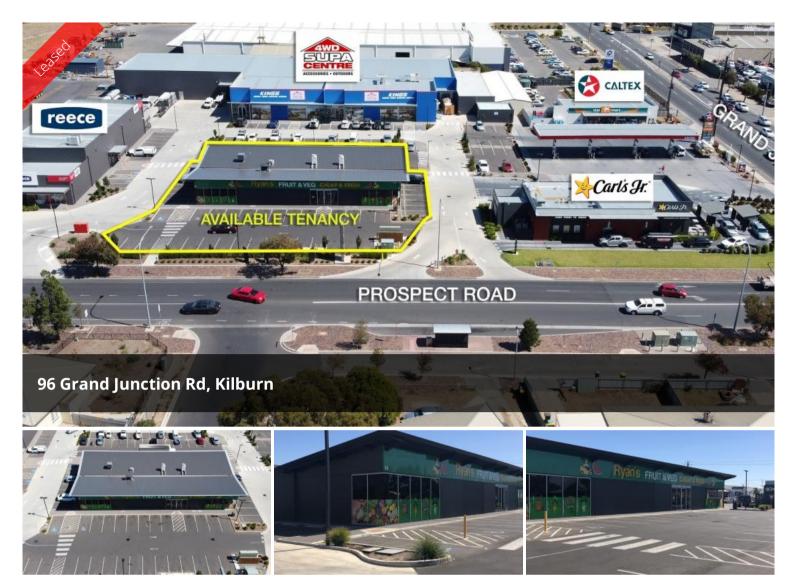

# EXCLUSIVE RETAIL OPPORTUNITY - 612 sqm (approx.) (M)

Mastracorp is proud to offer this exclusive leasing opportunity to join a fantastic tenancy mix including Caltex, Carl Jr, Reece Plumbing & 4WD Supacentre.

The property offers great exposure, situated at the intersection of Prospect and Grand Junction Road, central to Port Adelaide, Adelaide CBD & the Northern Expressway.

### Site Features:

- 612 sqm\* with flexibility to split tenancies to 200 sqm\* or 400 sqm\*.
- Ample on-site parking
- Central to Port Adelaide, City & the Northern Expressway
- Exceptional main road intersection exposure with a combined 44,100 vehicles passing on a daily basis (DPTi); both Grand Junction and Prospect Rd
- Strong Catchment in the quality locale
- Signage rights available
- Landlord incentives fit out to suit tenant requirements