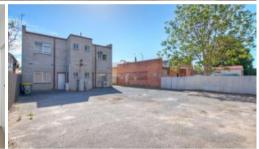

## VERSATILE TENANCY WITH AMPLE CAR CAR PARKING – 491 sqm (approx.) (M)

AVAILABLE JULY 2020

491 SQM (APPROX.) - GROUND FLOOR

MAIN ROAD EXPOSURE

FEMALE & MALE AMENITIES

AMPLE CAR CAR PARKING AT REAR

FLEXIBLE LEASE TERMS & CONDITIONS