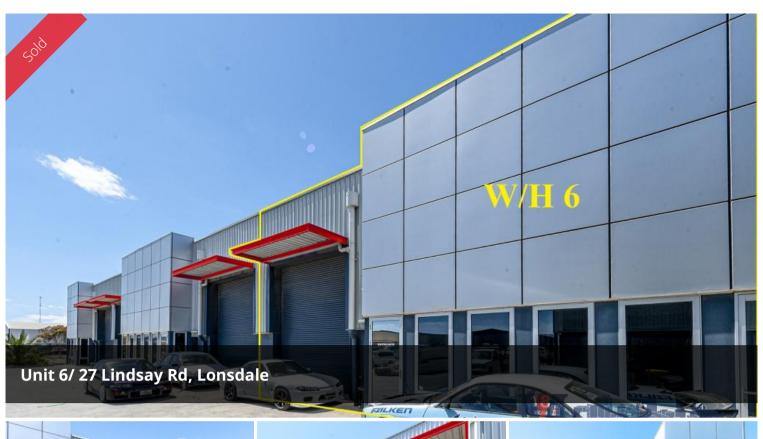

## MODERN WAREHOUSE

Nestled within a professional and secure industrial office/ warehouse complex, boasting a total of 207.11 sqm (approx.) with an open-space workshop area and front office/ showroom for all that makes a practical and functional industrial premise. The property is perfect for a business owner-occupier seeking modern professional premise without compromise.

Features of note include:

- Warehouse of 172.11 sqm\*
- Office/ Amenities of 35 sqm\*
- 3 Phase Power
- Office/ Reception Area with split system air-conditioning
- Modern Kitchen and Unisex Bathroom
- Bitumen hardstand plus 4 allocated car parks
- Conveniently located adjacent the Lonsdale Freeway and Southern Expressway
- Sold as Vacant Possession

Joid as vacalit i ossessioi

\*approx.

Price SOLD

**Property Type** Commercial

Property ID 1947 Office Area 35 m2

Warehouse Area 172 m2