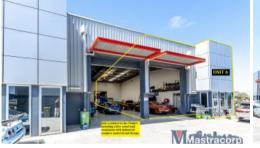

## MODERN WAREHOUSE

Nestled within a professional and secure industrial office/ warehouse complex, boasting a total of 207.11 sqm (approx.) with an open-space workshop area and front office/ showroom for all that makes a practical and functional industrial premise. The property is perfect for a business owner-occupier seeking modern professional premise without compromise.

Features of note include:

- Warehouse of 172.11 sqm\*
- Office/ Amenities of 35 sqm\*
- 3 Phase Power
- Office/ Reception Area with split system air-conditioning
- Modern Kitchen and Unisex Bathroom
- Bitumen hardstand plus 4 allocated car parks
- Conveniently located adjacent the Lonsdale Freeway and Southern Expressway
- Sold as Vacant Possession