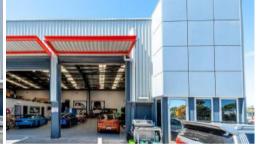

## MODERN WAREHOUSE

Nestled within a professional and secure industrial office/ warehouse complex, boasting a total of 207.11 sqm (approx.) with an open-space workshop area and front office/ showroom for all that makes a practical and functional industrial premise. The property is perfect for a business owner-occupier seeking modern professional premise without compromise.

Features of note include:

- Warehouse of 172.11 sqm\*
- Office/ Amenities of 35 sqm\*
- 3 Phase Power
- Office/ Reception Area with split system air-conditioning
- Modern Kitchen and Unisex Bathroom
- Bitumen hardstand plus 4 allocated car parks
- Conveniently located adjacent the Lonsdale Freeway and Southern Expressway
- Sold as Vacant Possession