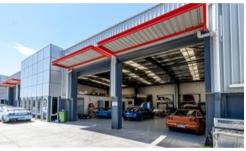

## MODERN WAREHOUSE

Nestled within a professional and secure industrial office/ warehouse complex, boasting a total of 207.11 sqm (approx.) with an open-space workshop area and front office/ showroom for all that makes a practical and functional industrial premise. The property is perfect for a business owner-occupier seeking modern professional premise without compromise.

Features of note include:

- Warehouse of 172.11 sqm\*
- Office/ Amenities of 35 sqm\*
- 3 Phase Power
- Office/ Reception Area with split system air-conditioning
- Modern Kitchen and Unisex Bathroom
- Bitumen hardstand plus 4 allocated car parks
- Conveniently located adjacent the Lonsdale Freeway and Southern Expressway
- Sold as Vacant Possession