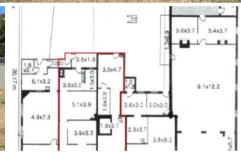

## RETAIL/ OFFICE/ CONSULTING/ STUDIO - 147 sqm (approx.)

AREA 147 SQM (APPROX.)

**VARIOUS USE** 

**EXPOSURE PLUS** 

FLEXIBLE LEASE TERMS & CONDITIONS

**INSPECTION A MUST!** 

If you have any questions or would like to inspect, please do not hesitate to contact Dion on 0431 576 848, Pasquale on 0409 465 863 or the Mastracorp Landline on 08 8212 0140