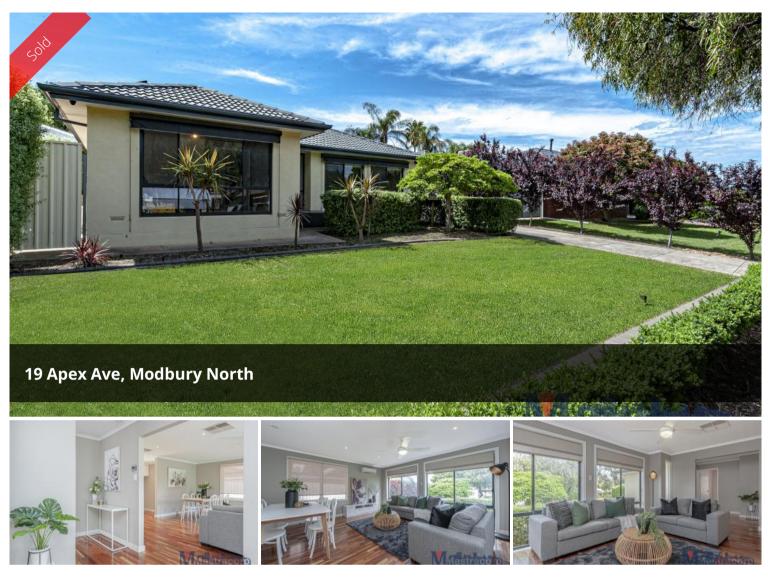

## Beautifully Renovated Home! - Offers Close 6pm Wednesday 21st October

This beautifully renovated and spacious home in the sought-after suburb of Modbury North offers ideal modern living and convenience. Well located in an elevated position on a quiet street amongst other quality family homes on a 557sqm\* allotment within close proximity to Golden Grove & Tea Tree Plaza shopping centre, the O-Bahn Busway, Modbury Hospital and some of the area's best recreational facilities.

The light filled open plan living/ dining area creates the hub of the home with floating timber floor boards and LED downlights throughout. A modern kitchen built with high quality finishes & Appliances including a stainless-steel dish washer, range hood and gas cook top.

Ready for its new owner, this low maintenance home is ideal for first home buyers, families and investors. An opportunity not be missed!

Features Include:

- Light-filled Open Plan Lounge/Dining area
- Kitchen with High Quality Finishes & Appliances including a rang hood, dishwasher & gas cook top.

## **Office Details**

Adelaide Unit 4/ 60 West Terrace, Adelaide SA 5000 Australia 08 8212 0140

MASIJRACOIRP REALESTATE

• 3 spacious bedrooms (main with BIR)

- Renovated, tiled bathroom featuring a spacious shower, bathtub & vanity.
- Large paved undercover alfresco area perfect for entertaining family & friends!
- Well-manicured spacious backyard overlooking the alfresco area with a generous sized garden shed.
- Modern laundry with direct access to the back yard
- Double secure garage with direct access to the home
- Split system air-conditioning throughout & Ceiling fans
- Front window shades + day & night roller blinds
- Security Camera System & Solar Panels in place
- Building area 217.21 sqm\* (including external alfresco & garden shed)
- Land area 557 sqm\* (approx.) with a 18.29 m\* frontage \*approx.