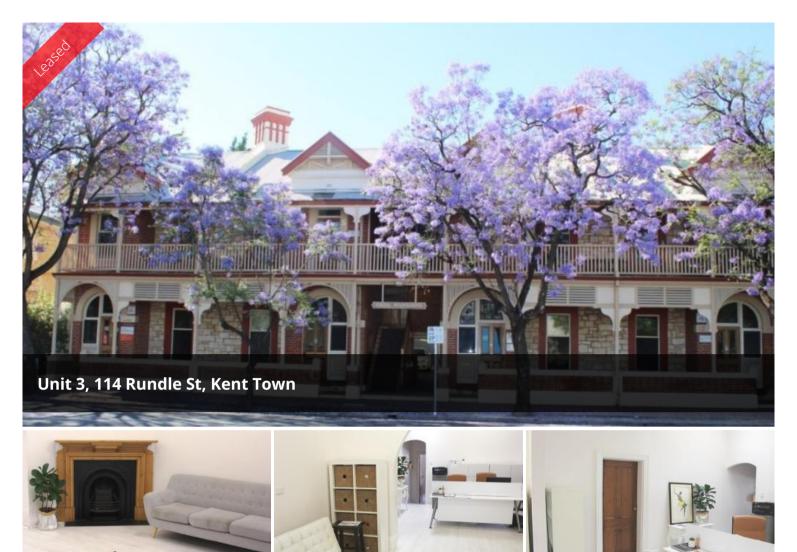

## OFFICE/ CONSULTING/ STUDIO - 85 sqm (approx.) (M)

85 sqm (approx.) - First Floor

Light-filled, character tenancy with balcony access

**Toilet Amenities** 

Open plan layout - various use

Car Parking available x 2