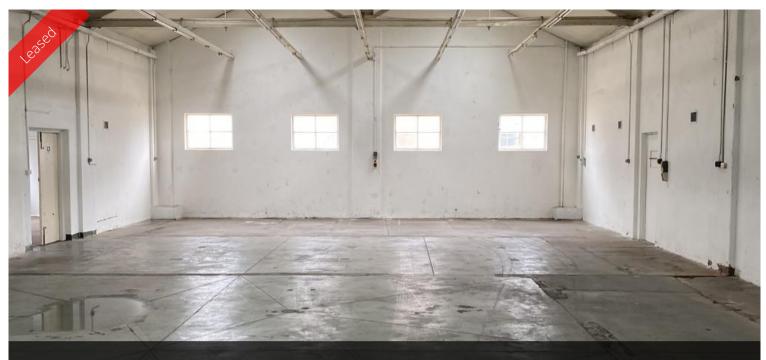

## WAREHOUSE/ STORAGE/ WORKSHOP - 337 sqm (approx.)

337 sqm (approx.)

WAREHOUSE + OFFICE SPACE

3 PHASE POWER

HARDSTAND CONCRETE FLOORING

1 x HIGH CLEARANCE ROLLER DOOR ACCESS

ON-SITE AMENITIES

FLEXIBLE LEASE TERMS & CONDITIONS

| Price       | \$23,000 - \$26,000 p.a |
|-------------|-------------------------|
|             | + GST                   |
| Property    | Commercial              |
| Туре        | Commercial              |
| Property ID | 1989                    |
| Office Area | 63 m2                   |
| Warehouse   | 274 m2                  |
| Area        | 274 m2                  |