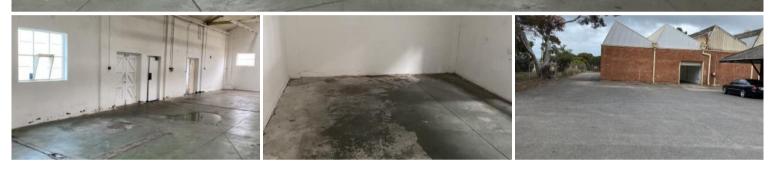

## WAREHOUSE/ STORAGE/ WORKSHOP - 337 sqm (approx.)

337 sqm (approx.)

WAREHOUSE + OFFICE SPACE

3 PHASE POWER

HARDSTAND CONCRETE FLOORING

1 x HIGH CLEARANCE ROLLER DOOR ACCESS

ON-SITE AMENITIES

FLEXIBLE LEASE TERMS & CONDITIONS

| Price       | \$23,000 - \$26,000 p.a |
|-------------|-------------------------|
|             | + GST                   |
| Property    | Commercial              |
| Туре        | Commercial              |
| Property ID | 1989                    |
| Office Area | 63 m2                   |
| Warehouse   | 274 m2                  |
| Area        | 274 m2                  |